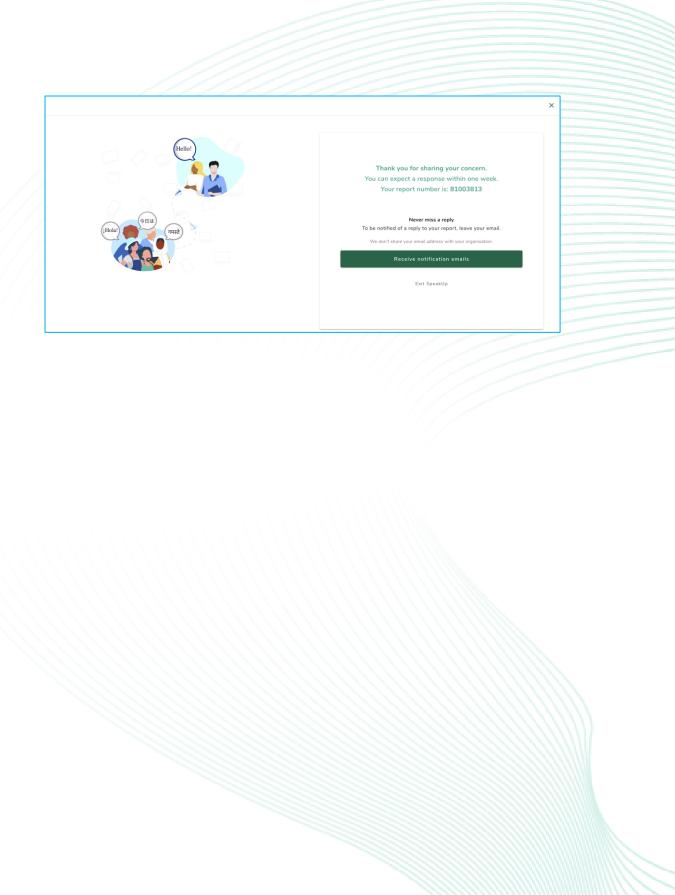

5. Select the county in which the incident happened.

6. Type your message.
You can upload attachments via the clip icon found in the top-right corner.

- 7. Click 'Send message' and your message and attached files will be processed.
- 8. You have the option to leave your email if you'd like to be notified when there is a response. After adding your email, you'll be asked to type the verifying code sent to the provided email address.