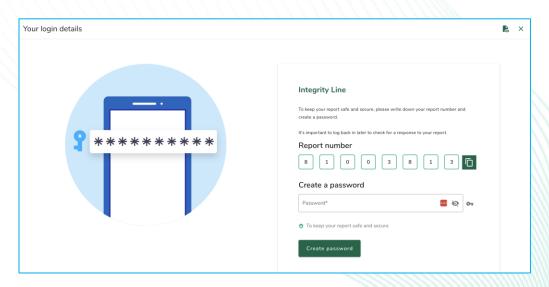

## Via Web

1. Visit the Yara SpeakUp webpage: https://yara.speakup.report/Yara

- 2. Click on '+ New report' to start a trusted conversation. In case you already have an open report, select 'Log in'.
- 3. Select the language in which you want to leave your message.
- 4. Note down your unique 'Report number' and create a password for your report. You will need these to check back for a response later.