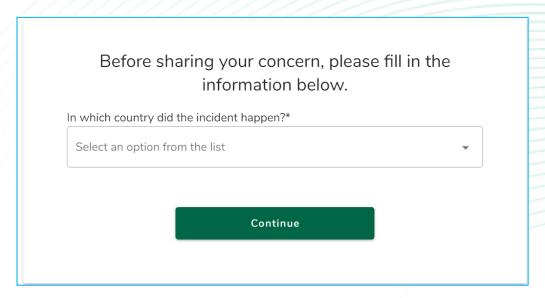

5. Select the county in which the incident happened.

6. Type your message.
You can upload attachments via the clip icon found in the top-right corner.

- 7. Click 'Send message' and your message and attached files will be processed.
- 8. You have the option to leave your email if you'd like to be notified when there is a response. After adding your email, you'll be asked to type the verifying code sent to the provided email address.