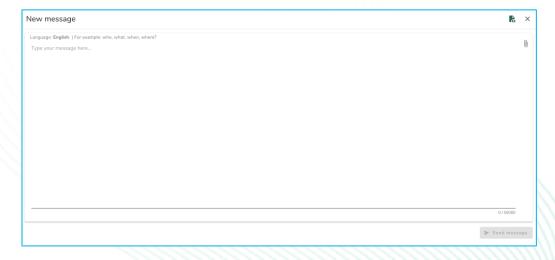

5. Select the county in which the incident happened.

6. Type your message.
You can upload attachments via the clip icon found in the top-right corner.

- 7. Click 'Send message' and your message and attached files will be processed.
- 8. You have the option to leave your email if you'd like to be notified when there is a response. After adding your email, you'll be asked to type the verifying code sent to the provided email address.