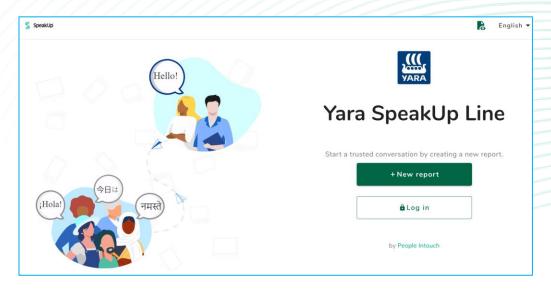

## Via Web

1. Visit the Yara SpeakUp webpage: https://yara.speakup.report/Yara

- 2. Click on '+ New report' to start a trusted conversation. In case you already have an open report, select 'Log in'.
- 3. Select the language in which you want to leave your message.
- 4. Note down your unique 'Report number' and create a password for your report. You will need these to check back for a response later.